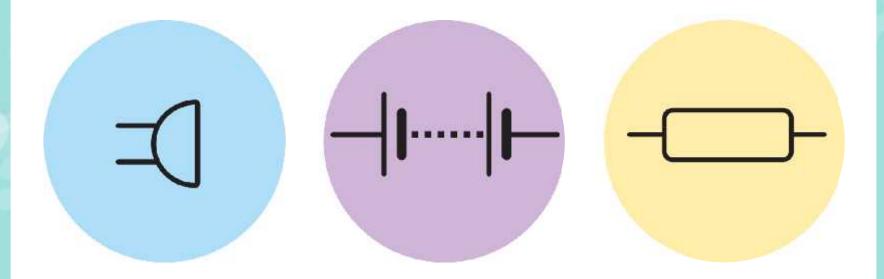

1. Which of these circuit symbols represents a cell?



2. What does this circuit symbol represent? a bulb a battery a motor That's correct!

3. Which of these circuit symbols also represents a bulb?



4. Which of these circuit symbols represents a wire?



5. What does this circuit symbol represent?



two buzzers

a battery

a closed switch

6. Which of these circuit symbols represents a battery?



7. What does this circuit symbol represent? a plug a buzzer a motor That's correct!

8. Which of these circuit symbols represents an open switch?



9. What does this circuit symbol represent?



a magnet

mains electricity

a motor

10. What does this circuit symbol represent?



a variable resistor

a voltmeter

u vehicle



Regent Studies | www.regentstudies.com