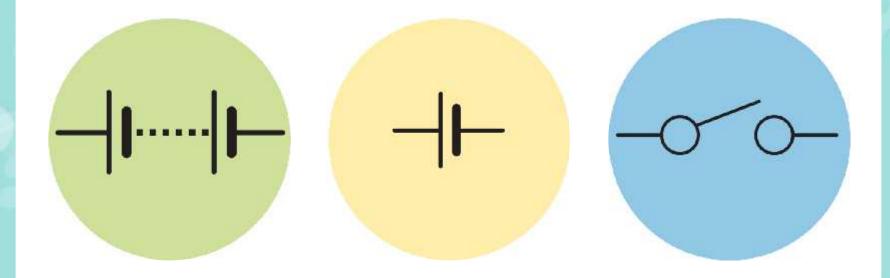

1. Which of these circuit symbols represents a cell?



2. What does this circuit symbol represent? a bulb a battery a motor That's correct!

3. Which of these circuit symbols also represents a bulb?



4. Which of these circuit symbols represents a wire?



5. What does this circuit symbol represent?



two buzzers

a battery

a closed switch

6. Which of these circuit symbols represents a battery?



7. What does this circuit symbol represent? a plug a buzzer a motor That's correct!

8. Which of these circuit symbols represents an open switch?



9. What does this circuit symbol represent?



a magnet

mains electricity

a motor

10. What does this circuit symbol represent?



a variable resistor

a voltmeter

u vehicle



Regent Studies | www.regentstudies.com