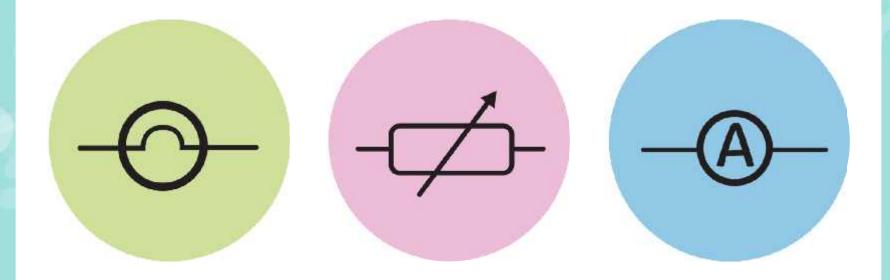

8. Which of these circuit symbols represents an open switch?

9. What does this circuit symbol represent?

a magnet

mains electricity

a motor

10. What does this circuit symbol represent?

a variable resistor

a voltmeter