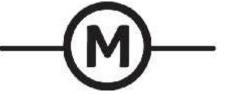

1. Which of these circuit symbols represents a cell?



2. What does this circuit symbol represent? a bulb a battery a motor That's correct!

3. Which of these circuit symbols also represents a bulb?



4. Which of these circuit symbols represents a wire?



5. What does this circuit symbol represent?



two buzzers

a battery

a closed switch

6. Which of these circuit symbols represents a battery?



7. What does this circuit symbol represent? a plug a buzzer a motor That's correct!

8. Which of these circuit symbols represents an open switch?



9. What does this circuit symbol represent?



a magnet

mains electricity

a motor

10. What does this circuit symbol represent?



a variable resistor

a voltmeter

u vehicle



Regent Studies | www.regentstudies.com