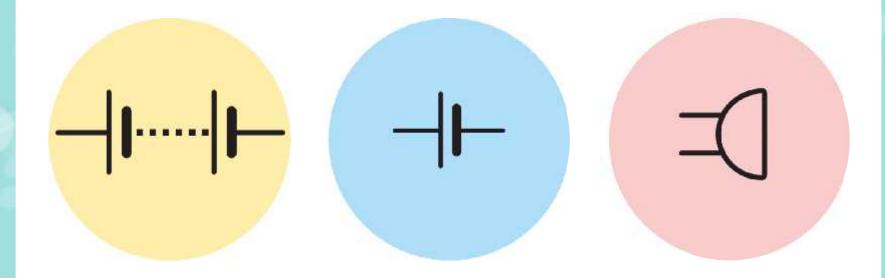

1. Which of these circuit symbols represents a cell?

2. What does this circuit symbol represent? a bulb a battery a motor That's correct!

3. Which of these circuit symbols also represents a bulb?

4. Which of these circuit symbols represents a wire?

5. What does this circuit symbol represent?

two buzzers

a battery

a closed switch

6. Which of these circuit symbols represents a battery?

7. What does this circuit symbol represent? a plug a buzzer a motor That's correct!