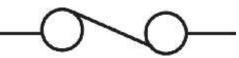

8. Which of these circuit symbols represents an open switch?

9. What does this circuit symbol represent?

a magnet

mains electricity

a motor

10. What does this circuit symbol represent?

a variable resistor

a voltmeter