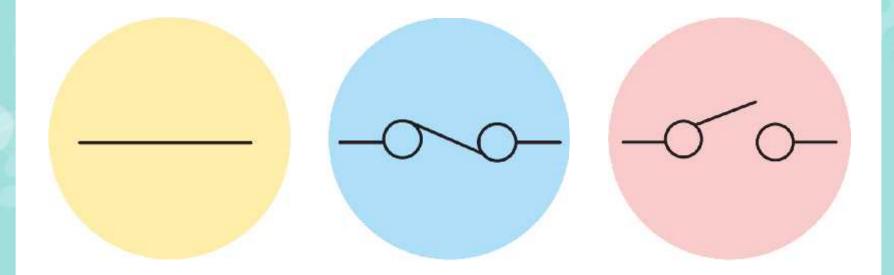

8. Which of these circuit symbols represents an open switch?

9. What does this circuit symbol represent?

a magnet

mains electricity

a motor

10. What does this circuit symbol represent?

a variable resistor

a voltmeter

u vehicle

Regent Studies | www.regentstudies.com