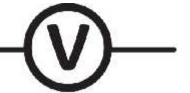

8. Which of these circuit symbols represents an open switch?

9. What does this circuit symbol represent?

a magnet

mains electricity

a motor

10. What does this circuit symbol represent?

a variable resistor

a voltmeter